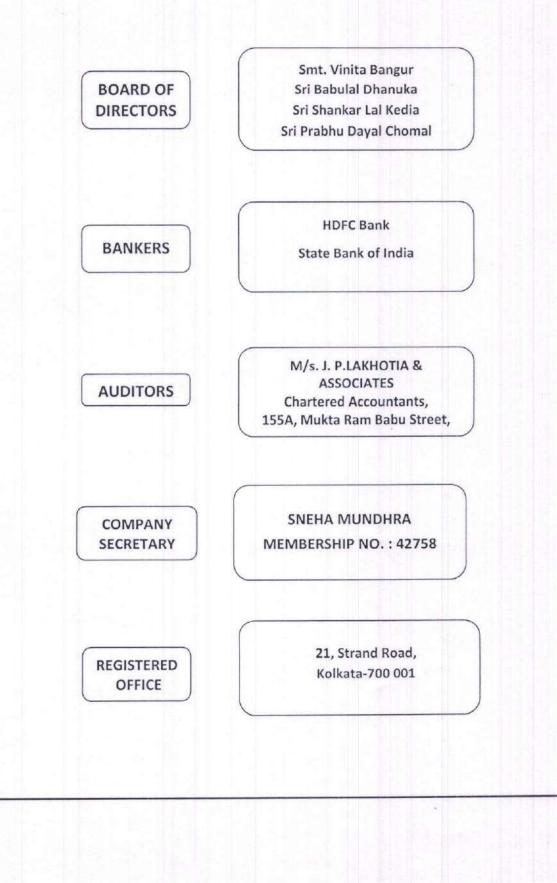

#### DIRECTORS AND KEY MANAGERIAL PERSONNEL

In accordance with the provisions of the Companies Act, 2013 and the Company's Articles of Association, Smt Vinita Bangur, Director of the Company retire by rotation and being eligible offers herself for re-appointment.

In accordance with the provisions of the Companies Act, 2013 and the Company's Articles of Association, Sri Shankar Lal Kedia, Director of the Company retire by rotation and being eligible offers himself for re-appointment.

#### AUDIT COMMITTEE

The Audit Committee was constituted by the Board of Directors and comprises Independent Directors namely Shri Shankar Lal Kedia & Shri Babu Lal Dhanuka and One Non Independent Director with representative of our Auditor Shri J P LAKHOTIA respectively

#### AUDITORS AND AUDITORS' REPORT

M/s J. P. Lakhotia & Associates, Chartered Accountants having Firm Registration No. 312061E, Statutory Auditors of the Company will retire from the office of the Auditors and being eligible for re-appointment.

#### NOMINATION & REMUNERATION COMMITTEE

The Nomination & Remuneration Committee was constituted by the Board of Directors consisting of two Independent Directors namely Shri Babu Lal Dhanuka and Shri Prabhu Dayal Chomal and one Non-Executive Director namely Shri Shankar Lal Kedia.

#### STAKE HOLDERS COMMITTEE

The Stake Holders Committee consists of Three Directors Namely Sri Babu Lal Dhanuka, Sir Shankar Lal Kedia & Sri Prabhu Dayal Chomal